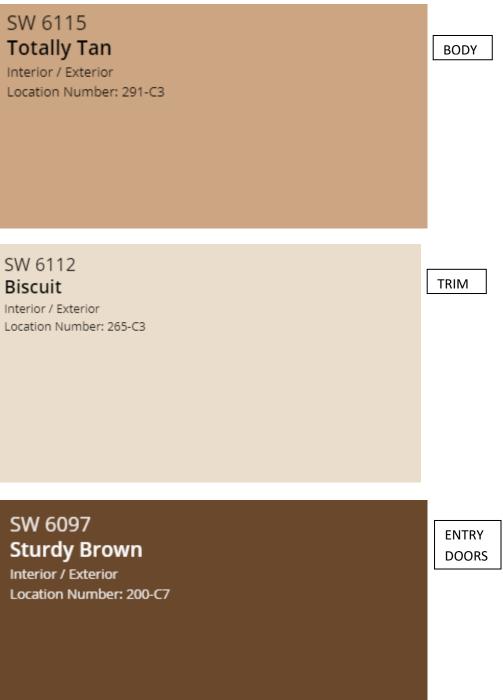

------------------|-------------------------|
|                                                                           | Previously - Fenland    |
|                                                                           |                         |
| SW 7573<br>Eaglet Beige<br>Interior / Exterior<br>Location Number: 262-C7 | TRIM                    |
|                                                                           | Previously - Sandy Lane |
|                                                                           |                         |
| SW 6097<br>Sturdy Brown<br>Interior / Exterior<br>Location Number: 200-C7 | ENTRY<br>DOORS          |
|                                                                           |                         |

### **Color Scheme 9U**



#### Color Scheme 10

### BODY

SW 7633 **Taupe Tone** Interior / Exterior Location Number: 248-C4

#### TRIM

### SW 9119

### Dirty Martini

Interior / Exterior Location Number: 209-C1

### DOORS/ACCENT

### SW 6473

Surf Green Interior / Exterior Location Number: 169-C5 Color Scheme 11

BODY

### SW 7719 Fresco Cream

Interior / Exterior Location Number: 288-C2

TRIM



Soho SWVS 316

ACCENT

## SW 7592 Crabby Apple

Interior Location Number: 275-C5

#### Color Scheme 12

### BODY

SW 7044 Amazing Gray

Interior / Exterior Location Number: 245-C2

### TRIM

### SW 7013 Ivory Lace

Interior / Exterior Location Number: 254-C3

### ACCENT/DOORS

### SW 6206

Oyster Bay Interior / Exterior Location Number: 217-C3

### **Color Scheme C-1U**



Previously - Medium Walnut

**Previously - Blu