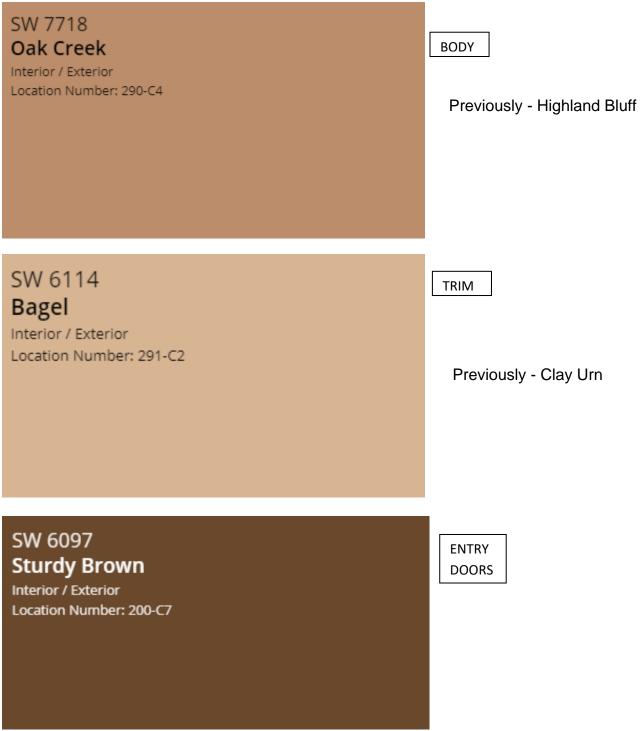

### **Color Scheme 9U**

#### Color Scheme 10

### BODY

SW 7633 **Taupe Tone** Interior / Exterior Location Number: 248-C4

#### TRIM

### SW 9119

### Dirty Martini

Interior / Exterior Location Number: 209-C1