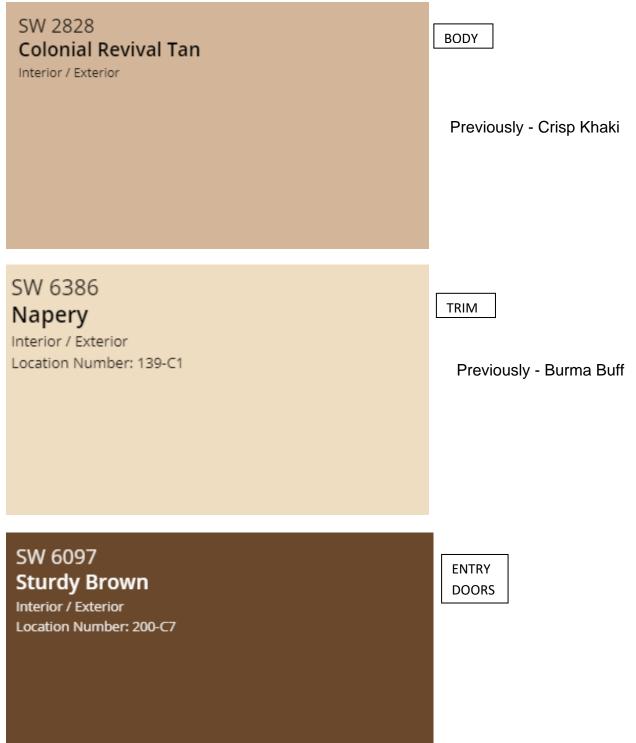

### **Color Scheme C-1U**

Previously - Medium Walnut

**Previously - Bluecoat** 

## **Color Scheme C-2U**

| SW 6387<br>Compatible Cream<br>Interior / Exterior<br>Location Number: 139-C2 | BODY<br>Previously - Cane                                               |
|-------------------------------------------------------------------------------|-------------------------------------------------------------------------|
| SW 6385<br>Dover White<br>Interior / Exterior<br>Location Number: 261-C2      | TRIM<br>Previously - Orange Foam                                        |
| SW 6097<br>Sturdy Brown<br>Interior / Exterior<br>Location Number: 200-C7     | SW 6229<br>Tempe Star<br>Interior / Exterior<br>Location Number: 220-C6 |
| ENTRY<br>DOORS                                                                | ACCENT                                                                  |

Previously - Medium Walnut

Previously - Quasar Blue