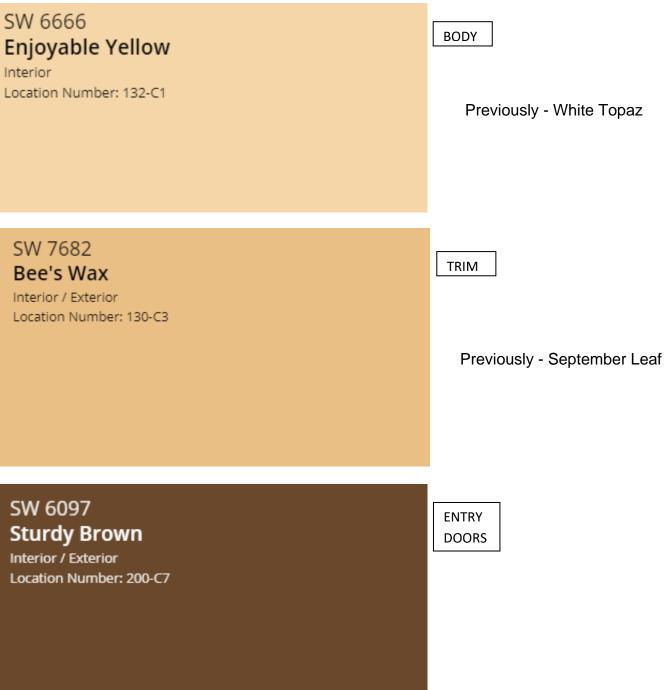

results.

Please refer to the ARC Standards & Recommendations document on the current management company's website to review the ARC requirements prior to painting your house.

### **Color Scheme 1U**

SW 6101 Sands of Time BODY Interior / Exterior Location Number: 201-C3 SW 6119 TRIM Antique White Interior / Exterior Location Number: 263-C6 SW 6097 ENTRY **Sturdy Brown** DOORS Interior / Exterior Location Number: 200-C7

### **Color Scheme 2U**

SW 0069 Rose Tan BODY

TRIM

Previously - Atelier Tan

# SW 7711 Pueblo

Interior / Exterior Location Number: 287-C2

## SW 6097 Sturdy Brown

Interior / Exterior Location Number: 200-C7



## **Color Scheme 3U**



### **Color Scheme 4AU**



### **Color Scheme 4U**



## **Color Scheme 5U**



### **Color Scheme 6U**



### **Color Scheme 7U**



## **Color Scheme 8U**

| SW 6164<br>Svelte Sage<br>Interior / Exterior<br>Location Number: 212-C3  | BODY                    |
|---------------------------------------------------------------------------|-------------------------|
|                                                                           | Previously - Fenland    |
|                                                                           |                         |
| SW 7573<br>Eaglet Beige<br>Interior / Exterior<br>Location Number: 262-C7 | TRIM                    |
|                                                                           | Previously - Sandy Lane |
|                                                                           |                         |
| SW 6097<br>Sturdy Brown<br>Interior / Exteri