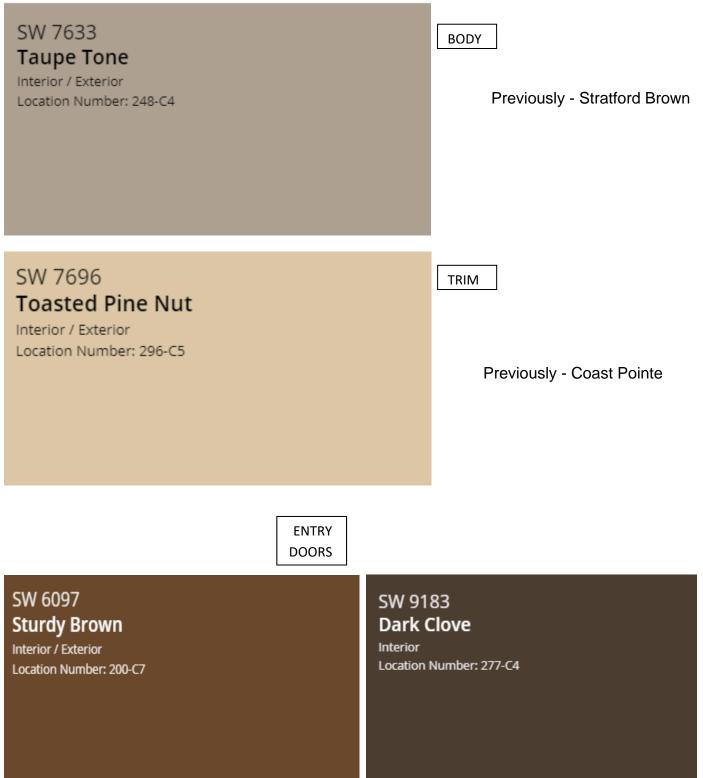

### SW 7719 Fresco Cream

Interior / Exterior Location Number: 288-C2

TRIM

Soho SWVS 316

ACCENT

## SW 7592 Crabby Apple

Interior Location Number: 275-C5